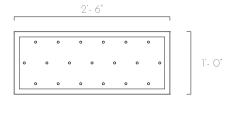

# WHITE & BLACK MINI DROPS

# 19 PENDANTS RECTANGULAR CHANDELIER







#### DESCRIPTION

The 19 White and Black Mini Drop pendants are crafted with 4 hand made glass penals powered by a dimmable LED bulb. Staggered down from a rectangular ceiling base. Great contemporary lighting for residential and commercial spaces - staircase, dining table, entrance hall, coffee table, bed side, reception or lobby.

#### TECHINCAL SPECIFICATIONS

# Designed by

AM Studio Team

#### Category

Pendant Chandelier

#### Canopy Finish

Powder coated metal in Flat White/ Sparkle Silver

# Canopy Size

30"L x 12"W x 1.5"H

#### **Pendant Colour**

White with Black (10x units) White with Clear (9x units)

#### Pendant Size

2"W x 1"D x 5"H

## Total Drop

4'H + 2' extra wire for adjustment

#### Bulb

Dimmable G4 LED - 12V - 2W

#### Recommended Dimming Switch

Lutron CTCL-153