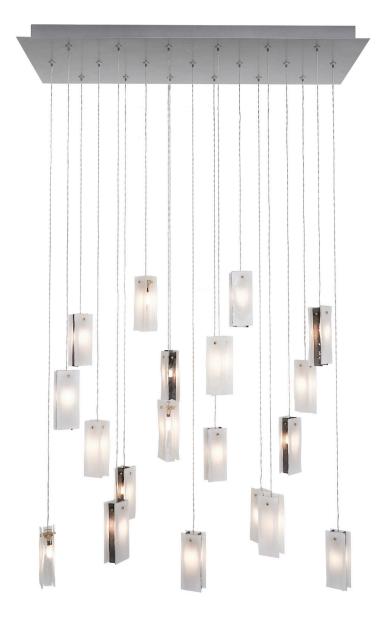

#### DESCRIPTION

The 19 White and Black Mini Drop pendants are crafted with 4 hand made glass penals powered by a dimmable LED bulb. Staggered down from a rectangular ceiling base. Great contemporary lighting for residential and commercial spaces - staircase, dining table, entrance hall, coffee table, bed side, reception or lobby.

#### **Pendant Colour**

White with Black (10x units) White with Clear (9x units)

#### Pendant Size

2"W x 1"D x 5"H