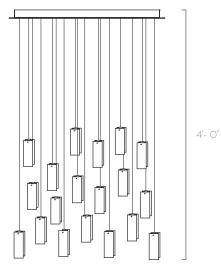

# WHITE & BLACK MINI DROPS

# 19 PENDANTS RECTANGULAR CHANDELIER







#### DESCRIPTION

The 19 White and Black Mini Drop pendants are crafted with 4 hand made glass penals powered by a dimmable LED bulb. Staggered down from a rectangular ceiling base. Great contemporary lighting for residential and commercial spaces - staircase, dining table, entrance hall, coffee table, bed side, reception or lobby.

#### TECHINCAL SPECIFICATIONS

# Designed by

AM Studio Team

#### Category

Pendant Chandelier

#### Canopy Finish

Powder coated metal in Flat White/ Sparkle Silver

# Canopy Size

30"L x 12"W x 1.5"H

#### **Pendant Colour**

White with Black (10x units) White with Clear (9x units)

#### Pendant Size

2"W x 1"D x 5"H

## Total Drop

4'H + 2' extra wire for adjustment

#### Bulb

Dimmable G4 LED - 12V - 2W

#### Recommended Dimming Switch

Lutron CTCL-153PD